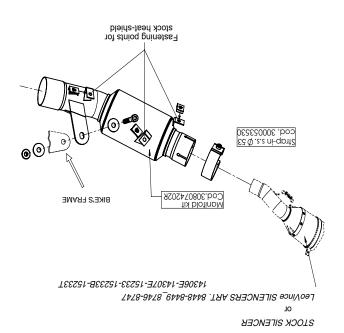

## ART. 8074 LINK PIPE

(Pre-silencer delete pipe, original catalyst is maintained)

## KAWASAKI ZX-6R NINJA

TYPE: ZX636E; E/1; F/1 - ZX636G; G1/E - ZX600R; R/1(A)

LeoVince Europe leovince.com info@leovince.com

LeoVince USA leovince.com infousa@leovince.com +1-844-536-7625

LINK PIPE (\*Pre-silencer delete pipe, original catalyst is maintained) Stainless steel

KAWASAKI ZX-6R NINJA / KAWASAKI ZX-6R 636 NINJA .

## STAA9 BAA92 4708.TAA

Disconnect the control cables from the exhaust valve on the actuator side;
by removing the original link pipe with the catalytic converter,
also the valve connected to the link pipe and the cables are removed.
The valve's servo motor should not be removed or disconnected.