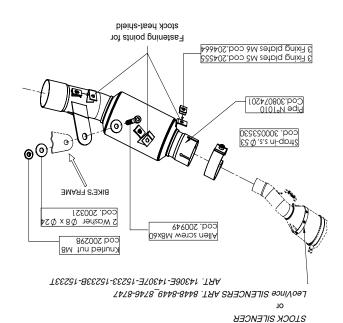

LINK PIPE (\*Pre-silencer delete pipe, original catalyst is maintained) Stainless steel

KAWASAKI ZX-6R NINJA / KAWASAKI ZX-6R 636 NINJA

4708.TAA

Disconnect the control eables from the exhaust valve on the actuator side;
also the valve connected to the link pipe and the cables are removed.
The valve's servo motor should not be removed or disconnected.